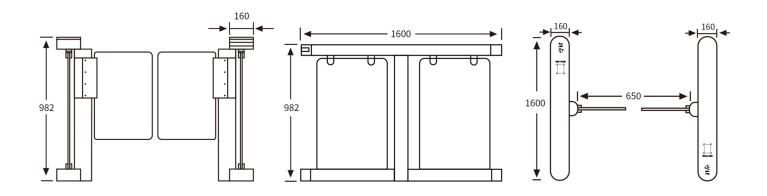

### Specification

| Model                  | S-A-PB-ST202                                                      | S-A-PB-ST202W                                    |
|------------------------|-------------------------------------------------------------------|--------------------------------------------------|
| Turnstile Type         | Server                                                            | Local                                            |
| Outline Dimension (mm) | 1600 x 120 x 982 (mm)                                             |                                                  |
| Material               | Body: 304 Stainless Steel<br>Swing Gate: Acrylic / Tempered Glass | Body: 304 Stainless Steel<br>Swing Gate: Acrylic |
| Working Environment    | Indoor environment                                                |                                                  |
| Working Voltage        | DC24V                                                             |                                                  |
| Working Temperature    | -20°C-60°C                                                        |                                                  |
| Passageway Width       | 650-900mm                                                         |                                                  |

Passageway Width ≤650

Passageway Width ≤900

Solutions Expert

Features and specification are subject to change without prior notice