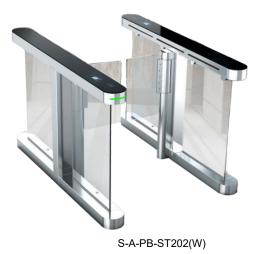

## S-A-PB-ST202(W)

#### **Product Description**

Delta turnstile S-A-PB-ST202(W) is designed for access control of entrance. The turnstile is suitable for various scenes including commercial building, residential building, school, hospital and construction site. It can verify smart card or recognize face for opening