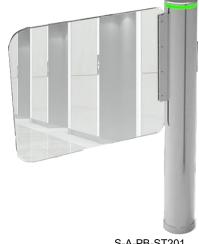

#### **Product Description**

Delta turnstile S-A-PB-ST201 is designed for access control of entrance. The turnstile is suitable for various scenes including commercial building, residential building, school, hospital and construction site. It can verify smart card or recognize face for opening

#### S-A-PB-ST201

#### **Features**

- Anti-pinch: Automatic rebound when blocked
- Anti-collision: The swing gate is locked without receiving opening signal
- Breakthrough Alert: Continuous alarm in case of break-in
- Intelligent Voice Broadcast
- Human Friendly Interface, easy to use
- Automatically reset when no person passes through for a preset time period
- Accurately remember the number of passersby
- Smart card or facial recognition