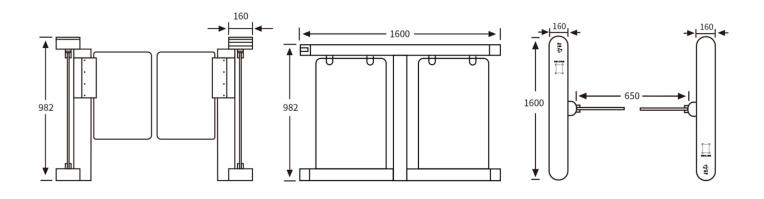

# Specification

| Model                  | S-A-PB-ST201                                                      |
|------------------------|-------------------------------------------------------------------|
| Turnstile Type         | Server                                                            |
| Outline Dimension (mm) | 1600 x 160 x 982 (mm)                                             |
| Material               | Body: 304 Stainless Steel<br>Swing Gate: Acrylic / Tempered Glass |
| Working Environment    | Indoor environment                                                |
| Working Voltage        | DC24V                                                             |
| Working Temperature    | -20°C-60°C                                                        |
| Passageway Width       | 650-900mm                                                         |

Passageway Width ≤650

Passageway Width ≤900

Features and specification are subject to change without prior notice