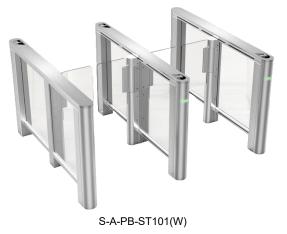

## S-A-PB-ST101(W)

#### **Product Description**

Delta turnstile S-A-PB-ST101(W) is designed for access control of entrance. The turnstile is suitable for various scenes including commercial building, residential building, school, hospital and construction site. It can verify smart card or recognize face for opening