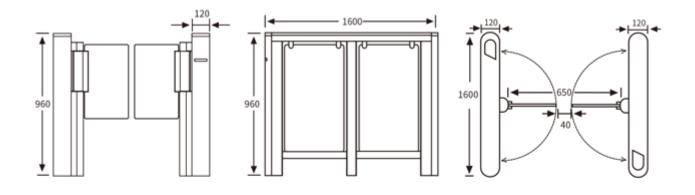

## Specification

| Model                  | S-A-PB-ST101                                                      | S-A-PB-ST101W                                    |
|------------------------|-------------------------------------------------------------------|--------------------------------------------------|
| Turnstile Type         | Server                                                            | Local                                            |
| Outline Dimension (mm) | 1600 x 120 x 960 (mm)                                             |                                                  |
| Material               | Body: 304 Stainless Steel<br>Swing Gate: Acrylic / Tempered Glass | Body: 304 Stainless Steel<br>Swing Gate: Acrylic |
| Working Environment    | Indoor environment                                                |                                                  |
| Working Voltage        | DC24V                                                             |                                                  |
| Working Temperature    | -20°C-60°C                                                        |                                                  |
| Passageway Width       | 650-900mm                                                         |                                                  |