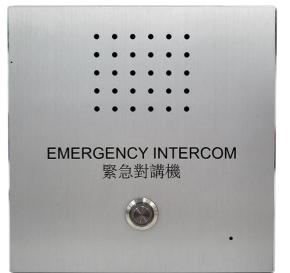

## **Product Description**

Developed by Delta on the basis of latest technology, DIC TRS-002 Emergency Intercom is designed for Temporary Refuge Space (TRS) to facilitate the rescue of person in case of emergency. Emergency Intercom equipped with a call button, high-quality speaker & microphone for providing excellent hands-free communication in different environments

## **Specification**

- Flush Mounting
- Aluminium Finishing
- 16mm Opening for Call Button
- 3mm Opening for Microphone
- English Text in Black Colour
- Input Voltage: POE
- Power Consumption: ~300mA
- Dimensions: Faceplate: 150mm (W) x 150mm (H) x 3mm (D)
  Back Box: 130mm (W) x 130mm (H) x 53mm (D)
  Frame size: 135mm (W) x 135mm (H) x 55mm (D)
  Overall size: 150mm (W) x 150mm (H) x 55mm (D)